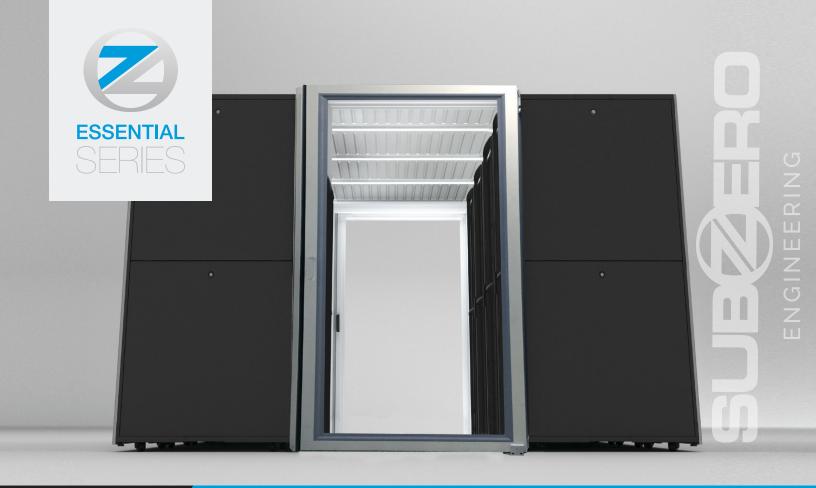

#### **ESSENTIAL**SERIES

# **SLIDING DOOR**

An Advanced Door for a Variety of Applications

### Feature Rich Door with a Low Profile

The Essential Series Sliding Door boasts a sleek, feature-rich, low profile design. The door slides on an easy-glide track system, allowing for smooth operation and the self-aligning door requires no adjustment. The easy-glide track system and self-closing cartridge are integrated into the door so that they are tucked away from view when the door is closed or open. The self-closing cartridge converts from manual to self-closing in minutes and can be adjusted for speed. Implement the Essential Series Sliding Door when space is an issue in your data center.

#### **KEY FEATURES**

- Standard Sizes
- Smooth Actuation
- Rigid Design
- Self Supporting
- Clear Panels
- Auto Door Closer
- No Threshold
- Soft Closing

#### PRODUCT OPTIONS

- Clear or Black Finish
- Left or Right Hand Open