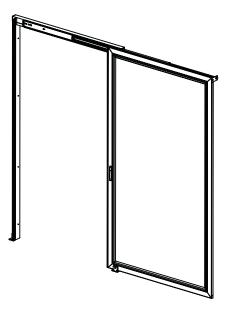

### Feature Rich Door with a Low Profile

The Essential Series Sliding Door boasts a sleek, feature-rich, low profile design. The door slides on an easy-glide track system, allowing for smooth operation and the self-aligning door requires no adjustment. The easy-glide track system and self-closing cartridge are integrated into the door so that they are tucked away from view when the door is closed or open. The self-closing cartridge converts from manual to self-closing in minutes and can be adjusted for speed. Implement the Essential Series Sliding Door when space is an issue in your data center.

#### **KEY FEATURES**

- Standard Sizes
- Smooth Actuation
- Rigid Design
- Self Supporting
- Clear Panels
- Auto Door Closer
- No Threshold
- Soft Closing