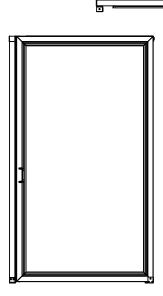

#### Standard Size

| Width | Heigh |  |
|-------|-------|--|
| 54"   | 92.75 |  |

ight Effective Opening

#### 92.75" 46"