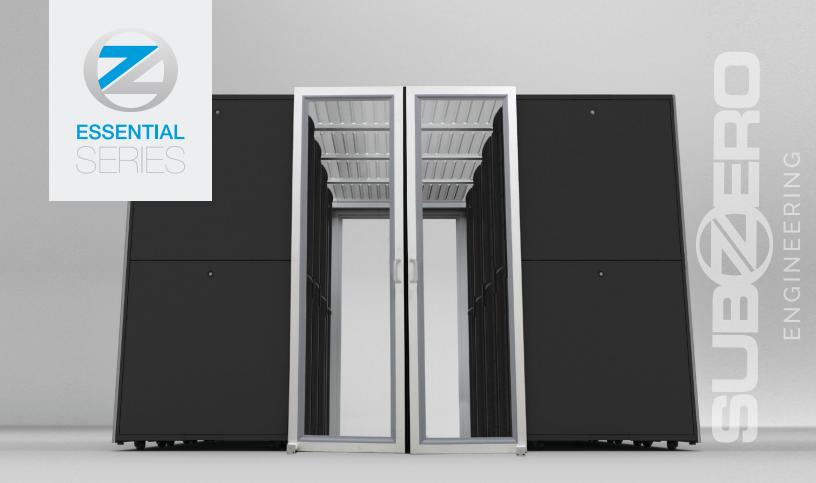

#### **ESSENTIAL**SERIES

# DUAL SLIDING DOOR

An Advanced Door for a Variety of Applications

## Feature Rich Door with a Low Profile

The Essential Series Dual Sliding Door boasts a sleek, feature-rich, low profile design. The doors slide on an easy-glide track system, allowing for smooth operation and the self-aligning doors require no adjustment. The easy-glide track system and self-closing cartridge are integrated into the doors so that they are tucked away from view when the doors are closed or open. The self-closing cartridge converts from manual to self-closing in minutes and be adjusted for speed. Implement the Essential Series Dual Sliding Door when space is an issue in your data center.