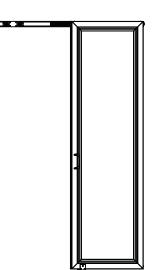

## Feature Rich Door with a Low Profile

The Essential Series Dual Sliding Door boasts a sleek, feature-rich, low profile design. The doors slide on an easy-glide track system, allowing for smooth operation and the self-aligning doors require no adjustment. The easy-glide track system and self-closing cartridge are integrated into the doors so that they are tucked away from view when the doors are closed or open. The self-closing cartridge converts from manual to self-closing in minutes and be adjusted for speed. Implement the Essential Series Dual Sliding Door when space is an issue in your data center.

#### **KEY FEATURES**

- Standard Sizes
- Smooth Actuation
- Rigid Design
- Self Supporting
- Clear Panels
- Auto Door Closer
- No Threshold
- Soft Closing