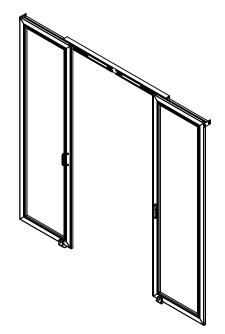

## Feature Rich Door with a Low Profile

The Essential Series Dual Sliding Door boasts a sleek, feature-rich, low profile design. The doors slide on an easy-glide track system, allowing for smooth operation and the self-aligning doors require no adjustment. The easy-glide track system and self-closing cartridge are integrated into the doors so that they are tucked away from view when the doors are closed or open. The self-closing cartridge converts from manual to self-closing in minutes and be adjusted for speed. Implement the Essential Series Dual Sliding Door when space is an issue in your data center.

#### **KEY FEATURES**

- Standard Sizes
- Smooth Actuation
- Rigid Design
- Self Supporting
- Clear Panels
- Auto Door Closer
- No Threshold
- Soft Closing