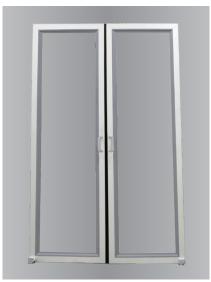

## Feature Rich Door with a Low Profile

The Essential Series Dual Sliding Door boasts a sleek, feature-rich, low profile design. The doors slide on an easy-glide track system, allowing for smooth operation and the self-aligning doors require no adjustment. The easy-glide track system and self-closing cartridge are integrated into the doors so that they are tucked away from view when the doors are closed or open. The self-closing cartridge converts from manual to self-closing in minutes and be adjusted for speed. Implement the Essential Series Dual Sliding Door when space is an issue in your data center.

#### **KEY FEATURES**

- Standard Sizes
- Smooth Actuation
- Rigid Design
- Self Supporting
- Clear Panels
- Auto Door Closer
- No Threshold
- Soft Closing

### PRODUCT OPTIONS

• Clear or Black Finish