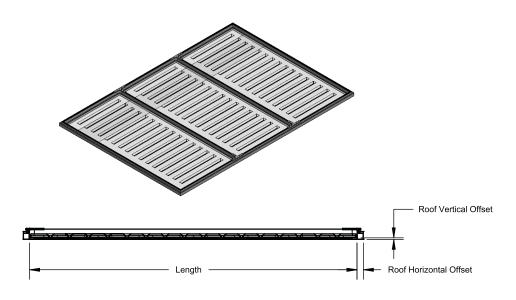

#### Standard Size

#### 3 Tile Colo Roof Section

| Width | Length |
|-------|--------|
| 54"   | 75.375 |