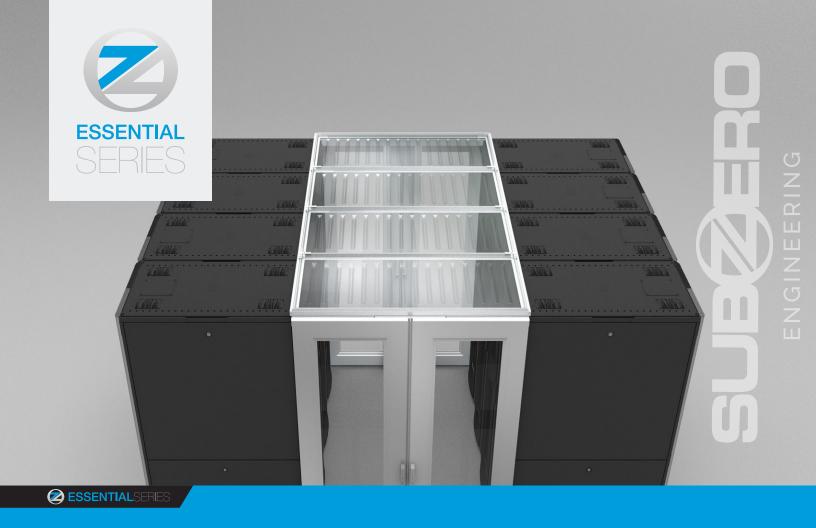

### A Light Weight Drop Panel Roof System

The Subzero Engineering Colo Roof system is uniquely designed to work under the fire suppression system by utilizing specially designed translucent panels.

In the event of a fire, the panels shrink and drop away to preserve the fire sprinkler pattern. The lightweight drop-in panels have a thickness of only 0.013" and are completely clear, allowing in the light from overhead lighting systems.

As the Colo Roof containment system is modular in design, it can be easily attached to cabinets, doors, side wall systems, and even vinyl. The roof is also designed to attach to vinyl or hard wall material for missing cabinets or gaps. This makes it easy to install into almost any area in a data center. Additionally, the panels can be removed for easy access for overhead maintenance.