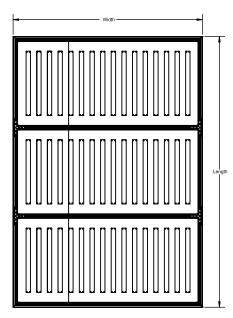

#### Standard Size

#### 3 Tile Colo Roof Section

| Width | Length |
|-------|--------|
| 54"   | 75.375 |