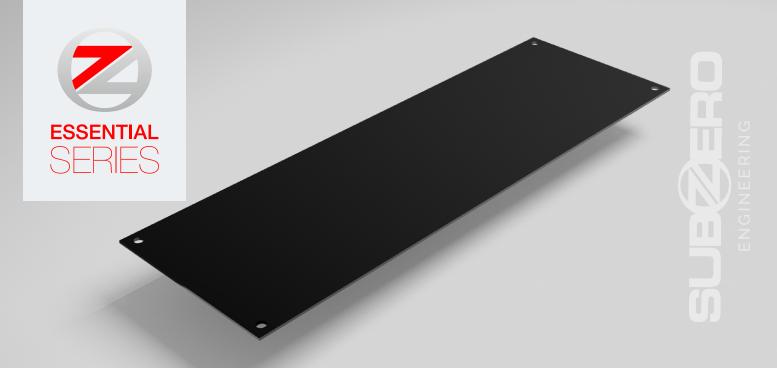

## **BLANKING PANEL**

Airflow Management

## An Integral Part of a Complete Solution

Blanking panels are an integral part of any data center airflow management solution. When empty space in racks are left uncovered this allows by-pass airflow to create inner rack recirculation. This causes inconsistent temperature along the rack face, and makes it difficult to manage a consistent temperature along the cold aisle. By using blanking panels to fill up those empty spaces we eliminate these issues. The Subzero blanking panels prevent the transfer of hot or cold airflow by occupying unused rack space at each U.

## **TECHNICAL SPECIFICATIONS**

- UL® recognized Std 94V-0, 5V; ISO 9001, and 14001
- Certified Physical properties meet ASTM D-792, D-638, D-790, D-256, D-785, and D-648, specifications
- Material thickness: 0.028" [0.7112mm] thermo plastic sheet
- Textured/Black (colors available)
- Material can be cut to appropriate vertical length using scissors or shear, and hole punch.
- Plastic thumb screws and matching rack mount "clip" nuts available separately.
- Optional widths (greater than 24" [609.6mm]) available upon request.