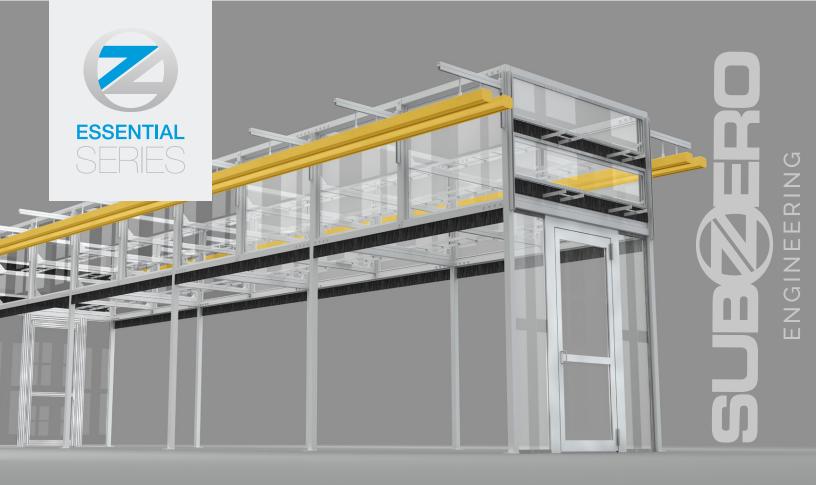

## AISLEFRAME ESSENTIAL STRUCTURE

Infrastructure Support + Aisle Containment

# The Infrastructure Conveyance System With a Straight Forward Pricing Structure

Traditional methods for supporting data center infrastructure such as aisle containment, power distribution, and cable routing are costly and time consuming. These methods require a structural ceiling and a building that can support the entire weight of it. This typically involves multiple trades working on the project to accomplish just the supporting of the ceiling which costs time and money.

AisleFrame provides a 'floor-supported' method for providing infrastructure support and aisle containment. It can be erected quickly, and be placed in a building that does not have the expensive structural ceiling. This allows mission-critical facilities to build and scale data centers quickly and efficiently.

#### **KEY FEATURES**

- Simplicity of Design
- Quick Installation
- Quality Containment Included
- Modular & Configurable
- Pre-Engineered