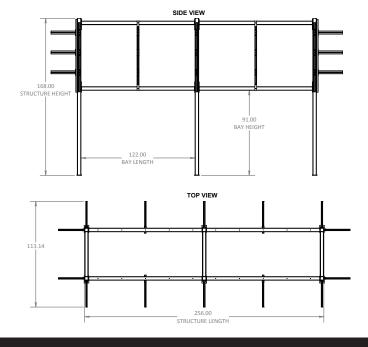

### AisleFrame Essential Structure

**Product Specifications + Drawings** 

#### **Frame**

#### **Physical Properties**

Property Material Result

Structural Frame Mild Steel HSS 4x4x3/16"