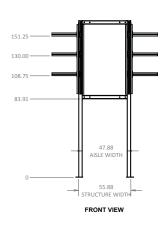

### AisleFrame Essential Structure

**Product Specifications + Drawings** 

#### **Frame**

#### **Physical Properties**

Property Material Result

Structural Frame Mild Steel HSS 4x4x3/16"