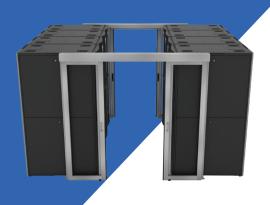

## LP DUAL SLIDING DOOR

#### **Key Features**

Custom Sizes

Rigid Design

Clear Panels

Soft Closing

Self Supporting

No Threshold

Auto Door Closer