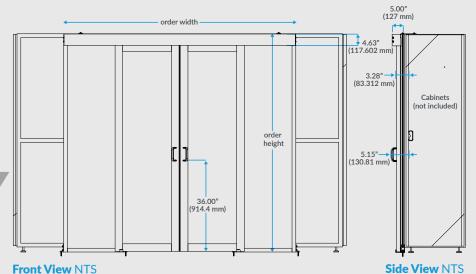

 Max Width
 160.00" (4064 mm)

 Max Height
 100.00" (2540 mm)

 Max Width
 92.00" (2336.8 mm)

 Min Height
 80.00" (2032 mm)

Shipping Physical Properties

Weight 275 lbs. Approx
Components 7 Major Components

3mm — Acrylic Flammability

#### **Effective Opening Chart**

| Frame Width                                                  | Opening Size                                                  |
|--------------------------------------------------------------|---------------------------------------------------------------|
| 92.00" (2336.8 mm)<br>100.00" (2540 mm)<br>120.00" (3048 mm) | 36.50" (927.1 mm)<br>41.50" (1054.1 mm)<br>51.50" (1308.1 mm) |
| 160.00" (4064 mm)                                            | 71.50" (1816.1 mm)                                            |