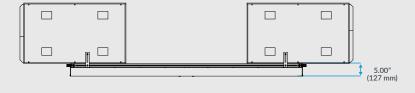

---|

**Panel Inserts** 

(Optional)

**Physical Properties** 

Tensile Strength Aluminum 22,000 psi

Material

**Ordering Information** 

 Max Width
 160.00" (4064 mm)

 Max Height
 100.00" (2540 mm)

 Max Width
 92.00" (2336.8 mm)

 Min Height
 80.00" (2032 mm)

Shipping Physical Properties

Weight 275 lbs. Approx
Components 7 Major Components

3mm — Acrylic Flammability

Smoke Dev. ASTM E84 385 Flame Speed ASTM E84 140

Horizontal Burn ASTM D635 1.18 in/min (29.97 mm)

UL Horizontal UL94 94 HB

4mm — Twin Wall Polycarbonate Flammability

Smoke Dev. ASTM E84 40 Flame Spread ASTM E84 5

3mm - FM4910 Flammability

UL94 V0FM4910 Yes



#### **Product Options**

Clear or Black Finish

Digital Keyed Lock

**Bi-Parting Opening** 

Custom Logo Branding

## Drawings

#### **Top/Plan View NTS**





#### **Effective Opening Chart**

| Frame Width                                                  | Opening Size                                                  |
|--------------------------------------------------------------|---------------------------------------------------------------|
| 92.00" (2336.8 mm)<br>100.00" (2540 mm)<br>120.00" (3048 mm) | 36.50" (927.1 mm)<br>41.50" (1054.1 mm)<br>51.50" (1308.1 mm) |
| 160.00" (4064 mm)                                            | 71.50" (1816.1 mm)                                            |