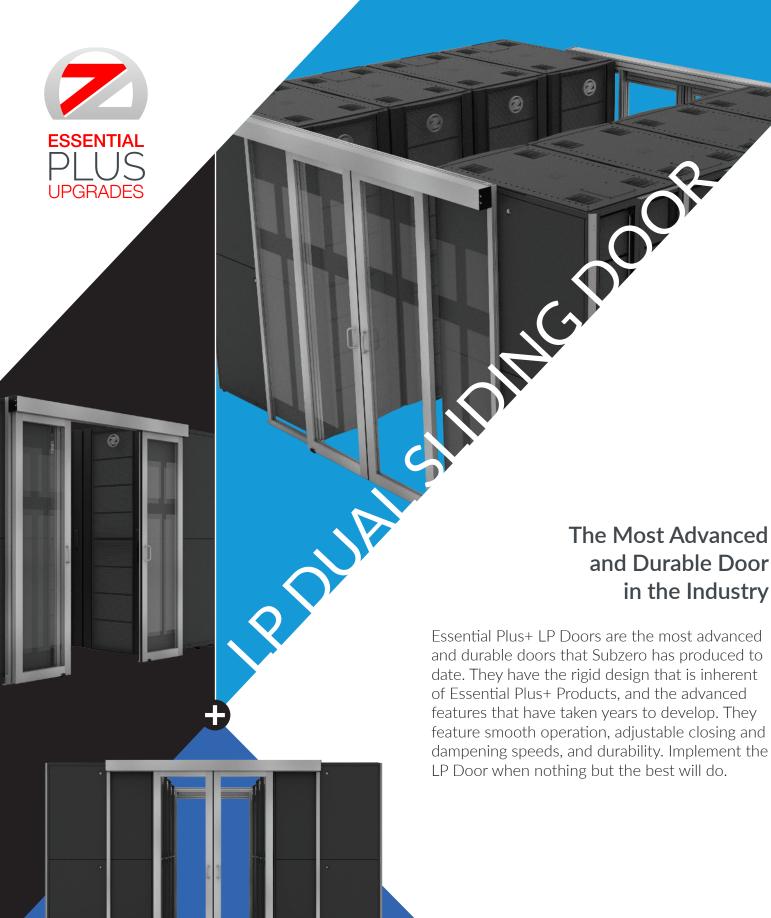

## LP DUAL SLIDING DOOR

#### **Key Features**

Custom Sizes

Rigid Design

Clear Panels

Soft Closing

Self Supporting

No Threshold

Auto Door Closer

Smooth Actuation

| Door & Frame |
|--------------|
|--------------|

**Panel Inserts** 

(Optional)

**Physical Properties** 

Tensile Strength Aluminum 22,000 psi

Material

**Ordering Information** 