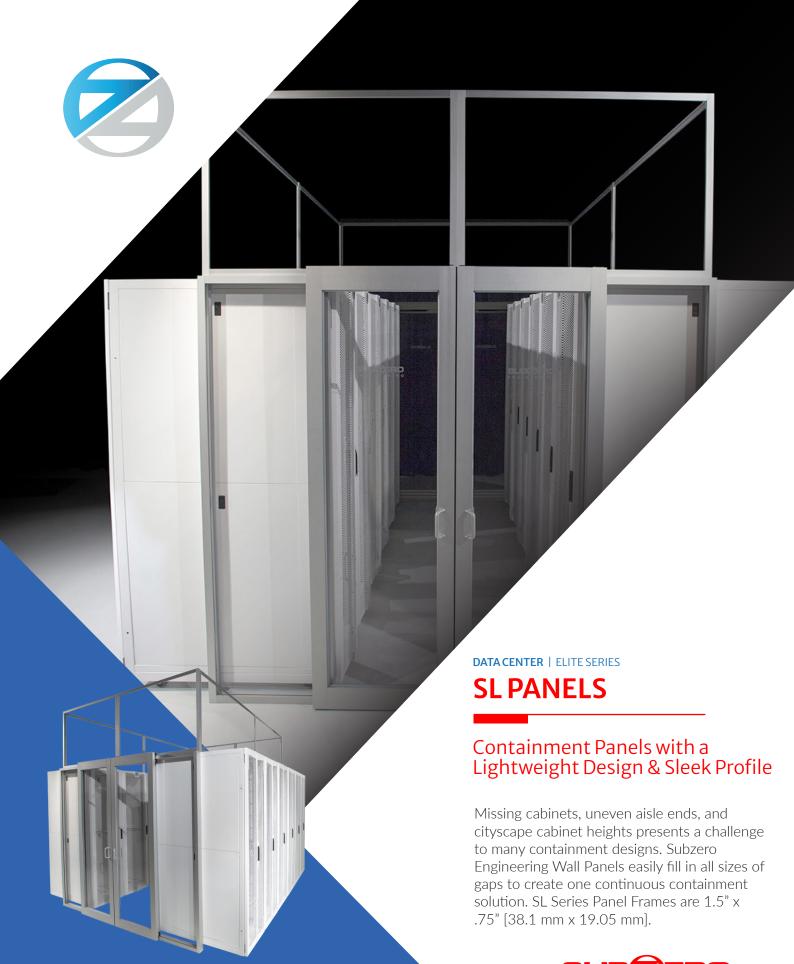

## **Product Specifications**

|  | Key | Featu | ıres |
|--|-----|-------|------|
|  |     |       |      |

**Custom Sizes** 

Rigid Design

**Clear Panels** 

Modular Design

Clear or Black Finish

Over Rack or Floor Mounted