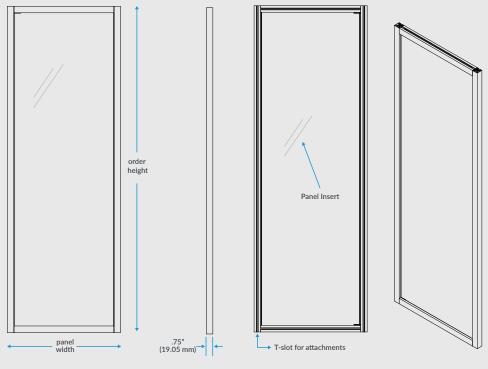

Frame

**Shipping** 

**Panel Inserts** 

(Optional)

## **Drawings**

**Front View Side View Rear View Isometric View**