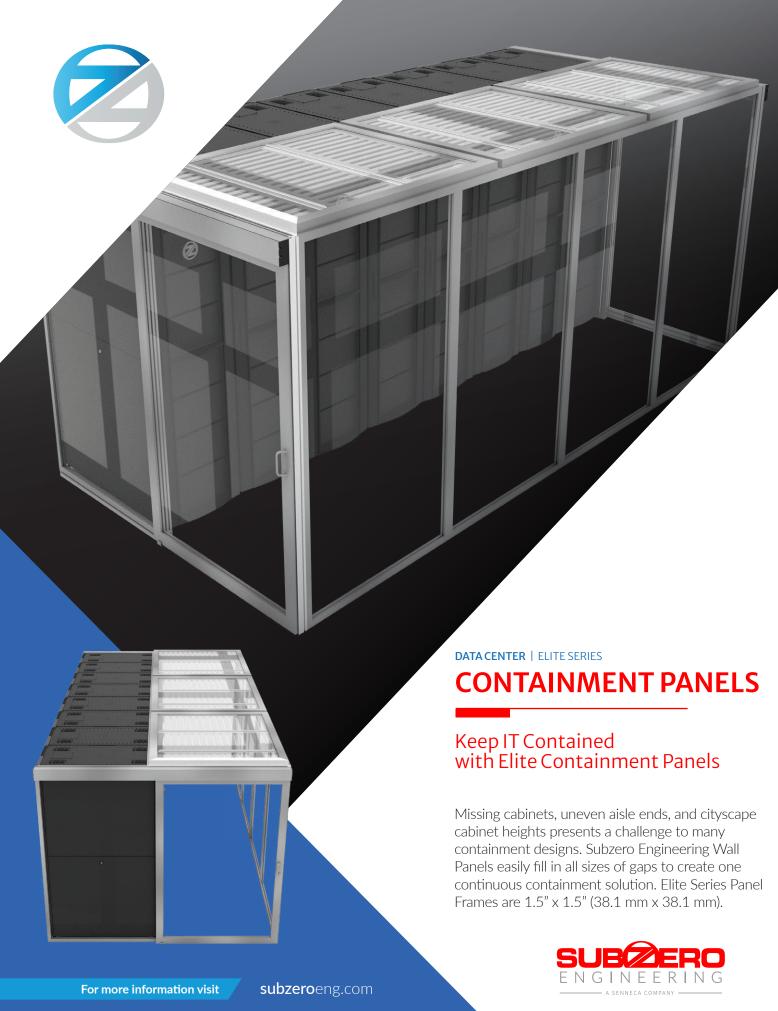

# H Key Features

**Custom Sizes** 

Rigid Design

Clear Panels

Modular Design

## **Product Options**

Clear or Black Finish

Over Rack or Floor Mounted