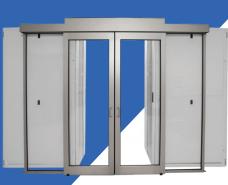

## An Advanced Door for Light-Duty Applications

Elite Series LP Lite Doors are feature-rich and low-profile in design. They have the rigid design that is inherent of Elite Series Products, but are designed for lighter duty applications. They feature smooth operations, adjustable closing and dampening speeds. Implement the LP Lite Door when you need a cost-effective solution for lighter traffic areas.

#### **Key Features**

**Custom Sizes** 

Rigid Design

Clear Panels

Soft Closing

**Self Supporting** 

No Threshold

Auto Door Closer

#### Door & Frame