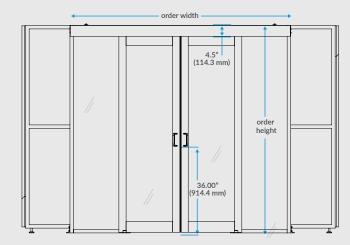

#### **Front View NTS**

#### **Effective Opening Chart**

Frame Width Opening Size

92.00" (2336.8 mm) 36.50" (927.1 mm)

98.00" (2489.2 mm) 39.50" (1003.3 mm)

100.00" (2540 mm) 40.50" (1028.7 mm)