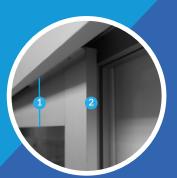

- 1. Taller Header
- 2. Slimmer Profile

Standard LP Profile

- 1. Shorter Header
- 2. Thicker Profile

For more information visit

**subzero**eng.com