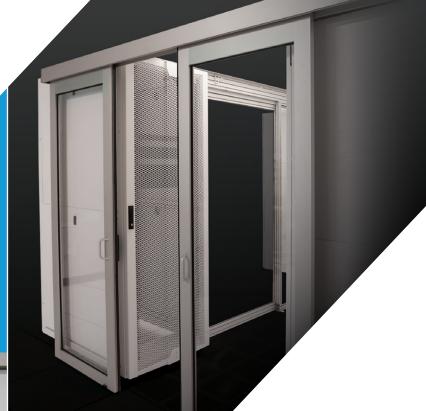

## An Advanced Door for Light-Duty Applications

Elite Series LP Lite Doors are feature-rich and low-profile in design. They have the rigid design that is inherent of Elite Series Products, but are designed for lighter duty applications. They feature smooth operations, adjustable closing and dampening speeds. Implement the LP Lite Door when you need a cost-effective solution for lighter traffic areas.

#### **Key Features**

**Custom Sizes** 

Rigid Design

Clear Panels

Soft Closing

**Self Supporting** 

No Threshold

Auto Door Closer

#### Door & Frame