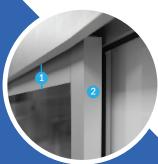

- 1. Taller Header
- 2. Slimmer Profile

Standard LP Profile

- 1. Shorter Header
- 2. Thicker Profile

For more information visit

**subzero**eng.com