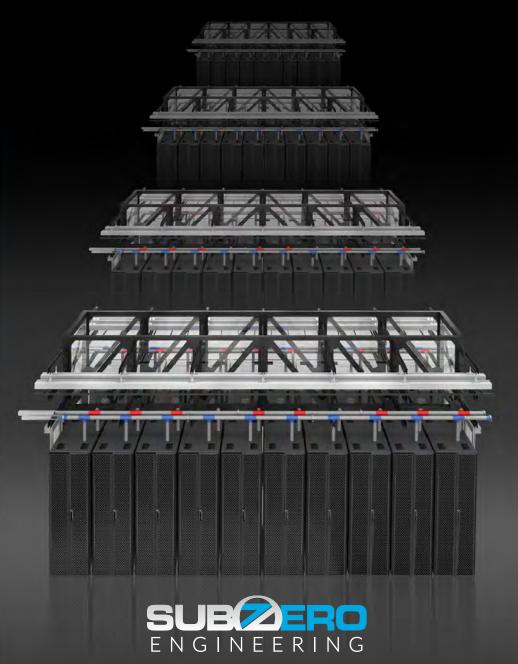

# INTEGRATED INFRASTRUCTURE EXCELLENCE

The AisleFrame™ System is a ground supported frame-based structure that combines the essential elements of IT/HPC infrastructure – cabinet docking, aisle containment, and power/cable/fiber delivery – into a single freestanding unit. Modular, scalable, and completely customizable, AisleFrame provides a structural base for any sized IT/HPC deployment in virtually any data center or mission-critical environment.

### **Efficiently Engineered**

Durable, flexible, and accommodating to any data center environment, AisleFrame is the ideal, long-term solution for any IT infrastructure deployment.