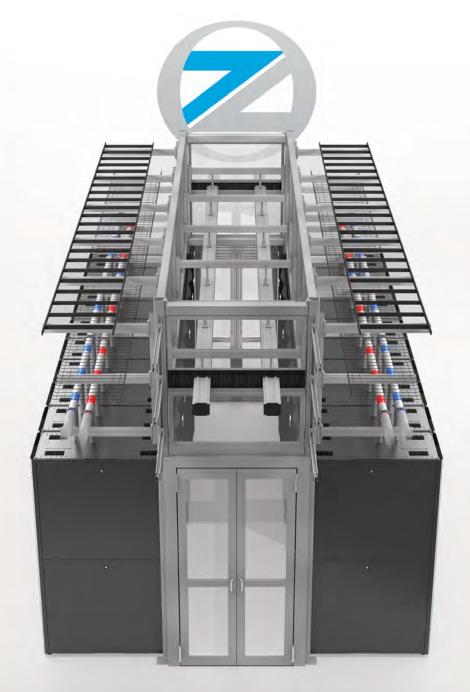

# INTEGRATED INFRASTRUCTURE EXCELLENCE

The AisleFrame™ System is a ground supported frame-based structure that combines the essential elements of IT/HPC infrastructure – cabinet docking, aisle containment, and power/cable/fiber delivery – into a single freestanding unit. Modular, scalable, and completely customizable, AisleFrame provides a structural base for any sized IT/HPC deployment in virtually any data center or mission-critical environment.

### **Efficiently Engineered**

Durable, flexible, and accommodating to any data center environment, AisleFrame is the ideal, long-term solution for any IT infrastructure deployment.