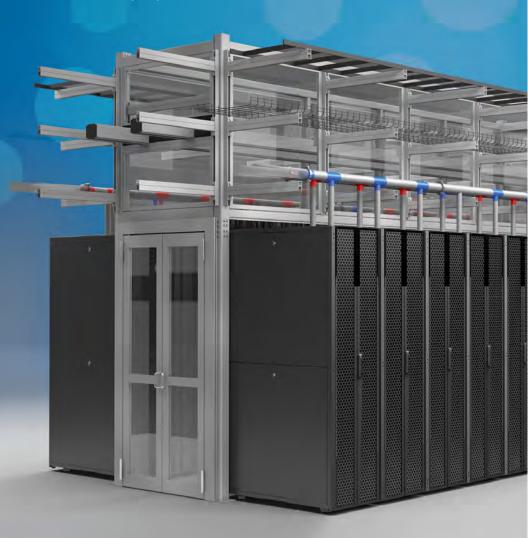

# INTEGRATED INFRASTRUCTURE EXCELLENCE

The AisleFrame™ System is a ground supported frame-based structure that combines the essential elements of IT/HPC infrastructure – cabinet docking, aisle containment, and power/cable/fiber delivery – into a single freestanding unit. Modular, scalable, and completely customizable, AisleFrame provides a structural base for any sized IT/HPC deployment in virtually any data center or mission-critical environment.

### **Efficiently Engineered**

Durable, flexible, and accommodating to any data center environment, AisleFrame is the ideal, long-term solution for any IT infrastructure deployment.