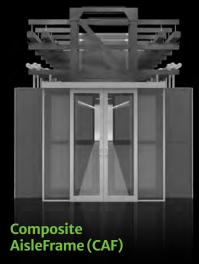

## The AisleFrame System comes in two versions

Constructed of steel for higher weight loads. A durable frame-based structure, seismically-rated, and customized to your facility's needs. Made of recyclable, easy-to-source materials.

Constructed using environmentally friendly composite materials. Every bit as structurally strong as the SAF, but made of lightweight materials for easy transportation, installation, and configuration.