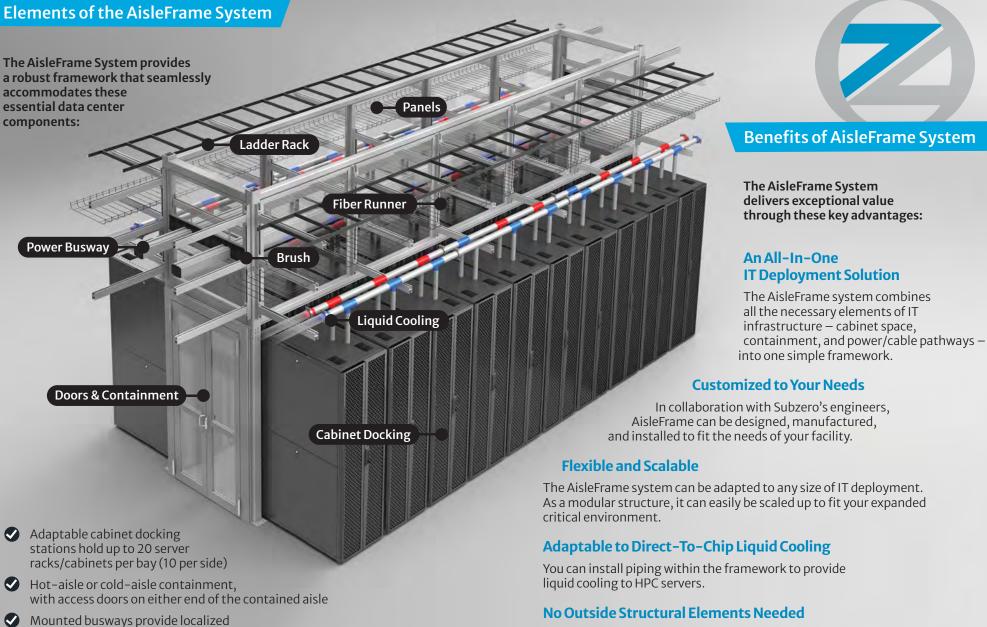

# INTEGRATED INFRASTRUCTURE EXCELLENCE

The AisleFrame™ System is a ground supported frame-based structure that combines the essential elements of IT/HPC infrastructure – cabinet docking, aisle containment, and power/cable/fiber delivery – into a single freestanding unit. Modular, scalable, and completely customizable, AisleFrame provides a structural base for any sized IT/HPC deployment in virtually any data center or mission-critical environment.

power delivery to cabinets and servers

provide localized fiber or cable connections

easy access for power and connection cables

A ladder rack provides easy installation and maintenance access

A hanging brush eliminates air leakage while providing

Mounted fiber runners or cable trays

#### No Outside Structural Elements Needed

AisleFrame eliminates the need for raised floors or structural ceilings – but it can be adapted for facilities with these elements if required.