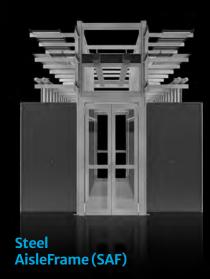

## The AisleFrame System comes in two versions

Constructed of steel for higher weight loads. A durable frame-based structure, seismically-rated, and customized to your facility's needs. Made of recyclable, easy-to-source materials.